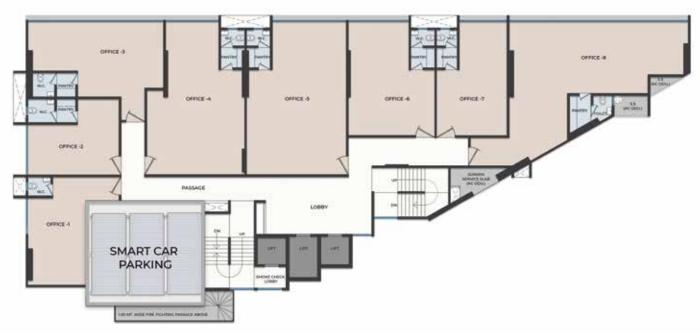

# **COMMERCIAL SPACE**

10<sup>TH</sup> TO 14<sup>TH</sup> & 16<sup>TH</sup> 20<sup>TH</sup> FLOOR PLAN