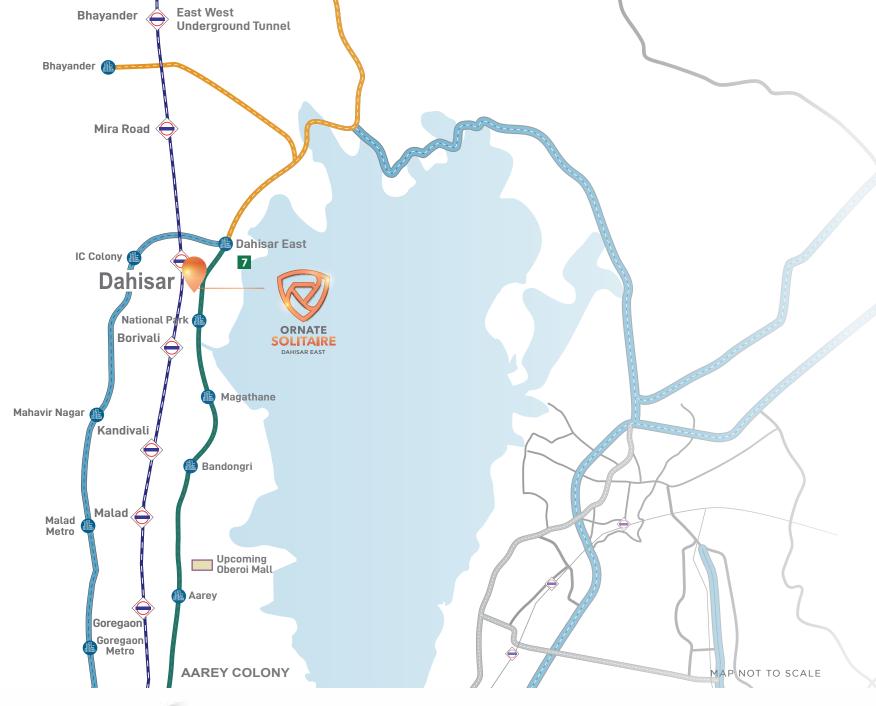

#### **LOCATION ADVANTAGES**

POTENTIAL BUSINESS HUB
UPCOMING INFRA DEVELOPMENTS

A CONNECTIVITY THAT EXCELS: Connectivity to any location and the infrastructure supporting it is vital in the growth of the region. Besides the distance from transport nodes, travel time too plays a key role in driving the present and future potential of the location. Dahisar ticks all the boxes to emerge as the upcoming most preferred destination when it comes to efficient connectivity.

A VALUE APPRECIATION CORNER: Dahisar is the northernmost neighbourhood of Mumbai. Given the exponentially growing infrastructure and demand for conveniently-located commercial spaces, this dynamic business enclave assures incredible rental yields and strong capital appreciation, thus making Ornate Solitaire a perfect business as well as an investment opportunity.