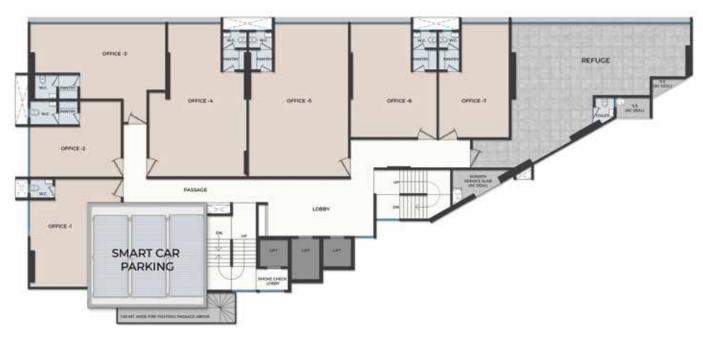

# **COMMERCIAL SPACE**

10<sup>TH</sup> TO 14<sup>TH</sup> & 16<sup>TH</sup> 20<sup>TH</sup> FLOOR PLAN