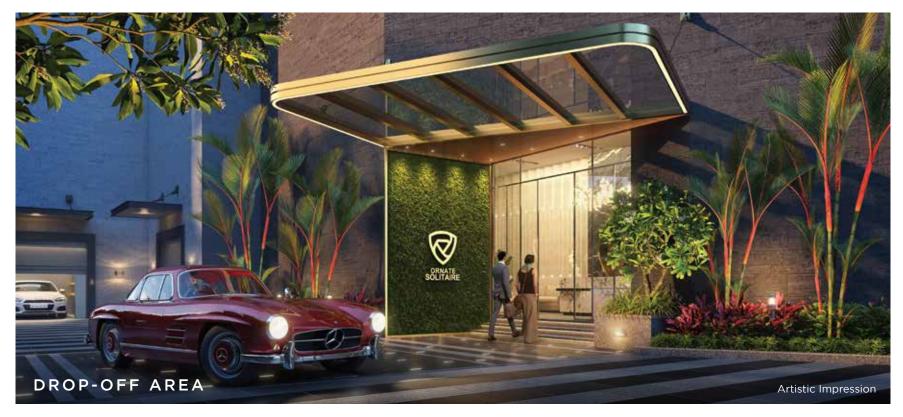

business a new outlook.







# A LANDMARK ON THE FAST LANES OF PROGRESS

Ornate SOLITAIRE is a magnificent Commercial & Retail landmark finely crafted with splendour and grandeur.

A design so inspiring, that it leaves you spellbound.

Raising the bar of success, it stands tall as the icon of good amenities

& great connectivity. A locale that has a pleasant climate,

plenty of soothing green cover, and abundant economic opportunities

have made Dahisar a location of choice for people

and businesses to live, work and grow.



# A FUTURISTIC COMMERCIAL EDIFICE

Bringing together the flexibility of self-contained office spaces,
the convenience of all basic amenities,
and connectivity of a commercially viable location,
offering commercial spaces ranging
from 300 sq. ft. to 1200 sq. ft.









#### **A GLAMOROUS RETAIL**

Give your retail business the right start
with an arena of exclusive & spacious showrooms surrounded with 8 escalators,
ranging from 150 sq. ft. to 500 sq. ft.











#### **ROOFTOP CAFETERIA**

ENJOY YOUR CUPPA COFFEE ACROSS THE MAGNIFICENT CITYSCAPE



#### **BUSINESS CENTRE**

AN INTELLIGENT WORKSPACE TO EMPOWER YOUR SUCCESS



# THINKING ZONE

THE FREEDOM TO THINK BEYOND



### **ROOFTOP THEATRE**

CHERISH AN UNFORGETTABLE CINEMATIC EXPERIENCE

#### **LOCATION ADVANTAGES**

POTENTIAL BUSINESS HUB
UPCOMING INFRA DEVELOPMENTS







A CONNECTIVITY THAT EXCELS: Connectivity to any location and the infrastructure supporting it is vital in the growth of the region. Besides the distance from transport nodes, travel time too plays a key role in driving t