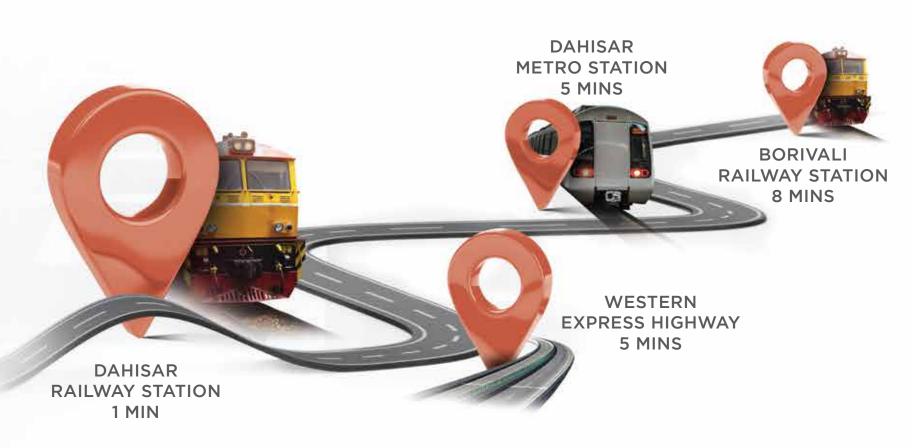

#### **LOCATION ADVANTAGES**

POTENTIAL BUSINESS HUB
UPCOMING INFRA DEVELOPMENTS

A CONNECTIVITY THAT EXCELS: Connectivity to any location and the infrastructure supporting it is vital in the growth of the region. Besides the distance from transport nodes, travel time too plays a key role in driving the present and future potential of the location. Dahisar ticks all the boxes to emerge as the upcoming most preferred destination when it comes to efficient connectivity.