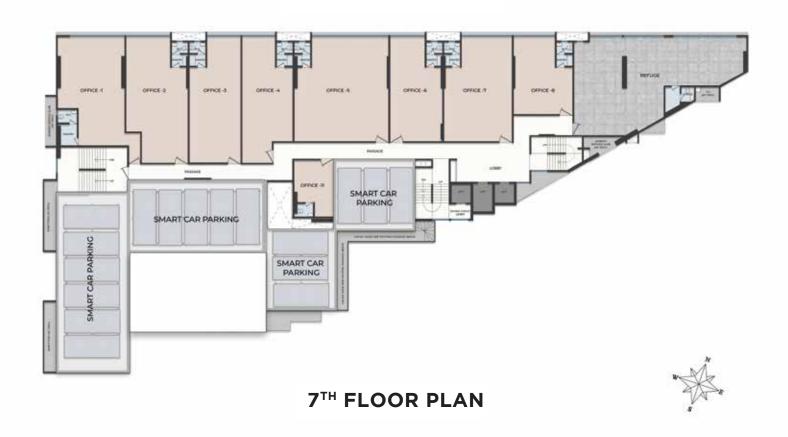

# **COMMERCIAL SPACE**

10<sup>TH</sup> TO 14<sup>TH</sup> & 16<sup>TH</sup> 20<sup>TH</sup> FLOOR PLAN