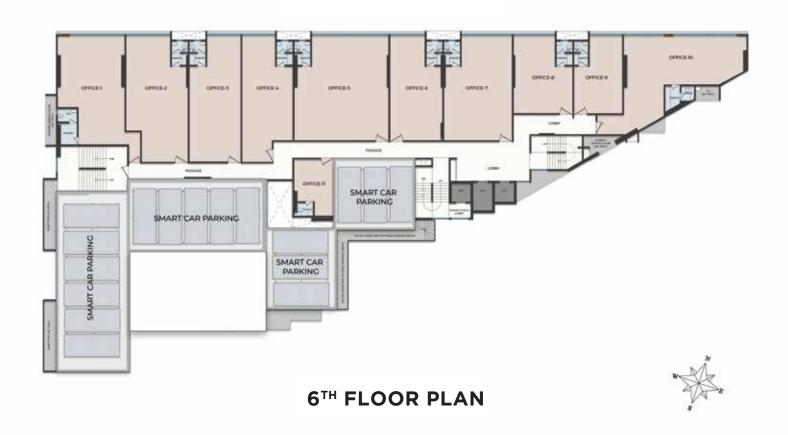

ER: Dahisar is the northernmost neighbourhood of Mumbai. Given the exponentially growing infrastructure and demand for conveniently-located commercial spaces, this dynamic business enclave assures incredible rental yields and strong capital appreciation, thus making Ornate Solitaire a perfect business as well as an investment opportunity.

A SMART OFFICE WITH SMART AMENITIES: Staying true to the ideology of providing 21st century clients scalable workspaces, Ornate Solitaire provides spacious layouts, these build-to-suit spaces will create work environments that foster exchange of ideas and fresh concepts, skilled architecture & craftsmanship that intrigues with a plethora of contemporary amenities to create a strong sense of community.



# **RETAIL SPACE**





### **COMMERCIAL SPACE**





# **COMMERCIAL SPACE**



10<sup>TH</sup> TO 14<sup>TH</sup> & 16<sup>TH</sup> 20<sup>TH</sup> FLOOR PLAN







#### **AN OUTSHINING LEGACY**

A genesis of excellent craftsmanship & bespoke quality, Ornate, ever since its inception in the year 2010, marched onto carving a niche in the real estate industry with its developed footprints spread across a half-million sq.ft. along with its fair ethics, business professionalism & customer centricity in raising benchmarks with landmark marvels of both residential & commercial developments. We endeavour to curate lifestyle solutions & to create thriving communities that transpire your dreams & ambitions into the choicest reality you desire!





**SITE ADDRESS:** ORNATE SOLITAIRE, YR Tawde Rd, Next to Dahisar Railway Station, Maratha Colony,