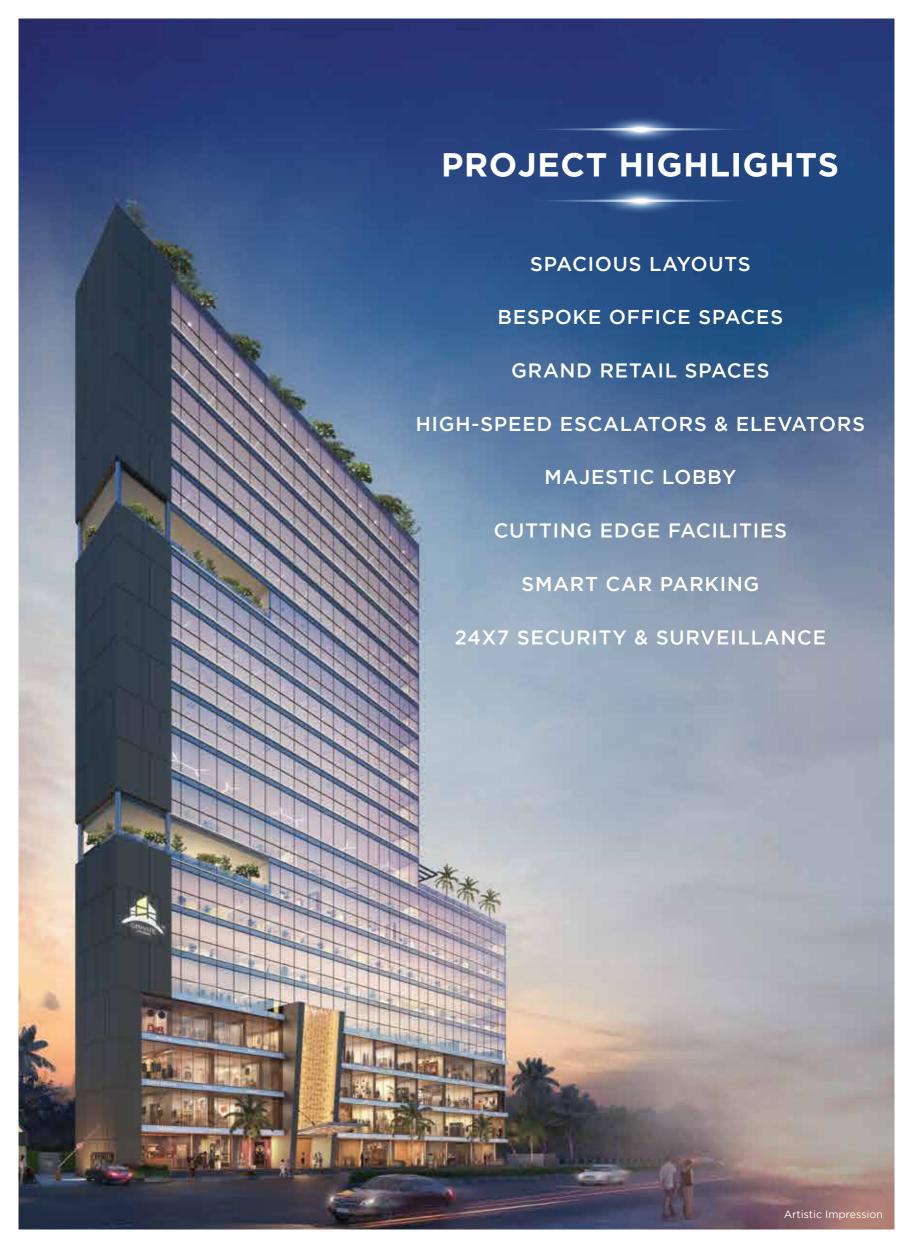

# A LANDMARK ON THE FAST LANES OF PROGRESS

Ornate SOLITAIRE is a magnificent Commercial & Retail landmark finely crafted with splendour and grandeur.

A design so inspiring, that it leaves you spellbound.

Raising the bar of success, it stands tall as the icon of good amenities

& great connectivity. A locale that has a pleasant climate,

plenty of soothing green cover, and abundant economic opportunities

have made Dahisar a location of choice for people

and businesses to live, work and grow.