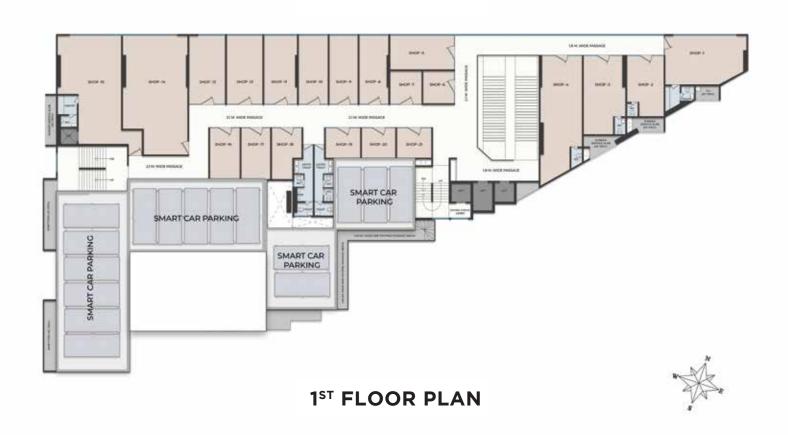

A VALUE APPRECIATION CORNER: Dahisar is the northernmost neighbourhood of Mumbai. Given the exponentially growing infrastructure and demand for conveniently-located commercial spaces, this dynamic business enclave assures incredible rental yields and strong capital appreciation, thus making Ornate Solitaire a perfect business as well as an investment opportunity.

A SMART OFFICE WITH SMART AMENITIES: Staying true to the ideology of providing 21st century clients scalable workspaces, Ornate Solitaire provides spacious layouts, these build-to-suit spaces will create work environments that foster exchange of ideas and fresh concepts, skilled architecture & craftsmanship that intrigues with a plethora of contemporary amenities to create a strong sense of community.



# **RETAIL SPACE**





### **COMMERCIAL SPACE**





# **COMMERCIAL SPACE**



10<sup>TH</sup> TO 14<sup>TH</sup> & 16<sup>TH</sup> 20<sup>TH</sup> FLOOR PLAN







#### **AN OUTSHINING LEGACY**

A genesis of excellent craftsmanship & bespoke quality, Ornate, ever since its inception in the year 2010, marched onto carving a niche in the real estate industry with its developed footprints spread across a half-million sq.ft. along with its fair ethics, business professionalism & customer centricity in raising benchmarks with landmark marvels of both residential & commercial developments. We endeavour to curate lifestyle solutions & to create thriving communities that transpire your dreams & ambitions into the choicest reality you desire!





**SITE ADDRESS:** ORNATE SOLITAIRE, YR Tawde Rd, Next to Dahisar Rai